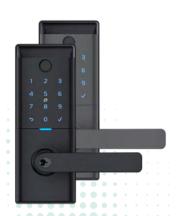

# Gainsborough Mode Smart Entrance Lock

MATTE BLACK GMODENTBLK

GRAPHITE GMODENTGRK