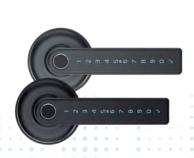

### Gainsborough Mode Smart Lever

MATTE BLACK GMODLEVBL

GRAPHITE GMODLEVGR

Gainsborough Mode Smart Pull Handle