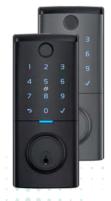

king                                        |
| $\hookrightarrow$ | Passage mode                                        |
| 150               | Holds up to 150 codes                               |
|                   | History log                                         |
|                   | Low battery notifications                           |
| S<br>H            | USB-C backup power                                  |
| KC3               | Suitable for left or right handed doors             |
| <b>(a)</b>        | Weather resistant                                   |
| 2                 | 2 Year warranty                                     |

<sup>\*</sup>key override not available on Smart Lever.



# Gainsborough Mode Smart Entrance Lock

MATTE BLACK GMODENTBLK

GRAPHITE GMODENTGRK



#### Gainsborough Mode Smart Deadbolt

MATTE BLACK GMODDBBLK
GRAPHITE GMODDBGRK



### Gainsborough Mode Smart Lever

MATTE BLACK GMODLEVBL

GRAPHITE GMODLEVGR



Gainsborough Mode Smart Pull Handle